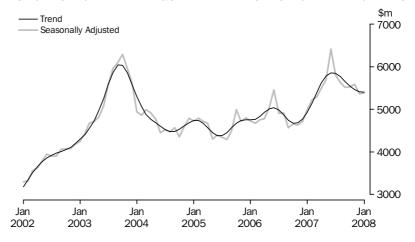

The value of purchases of dwellings by individuals for rent or resale (trend) fell 0.2% in January 2008, after a decrease of 1.1% in December 2007. The seasonally adjusted series rose by 0.3% in January 2008.

### PURCHASE OF DWELLINGS BY INDIVIDUALS FOR RENT OR RESALE

LEASE FINANCE

The value of lease finance commitments (trend) increased by 0.9% in January 2008. The seasonally adjusted series for lease finance commitments rose by 7.3%.