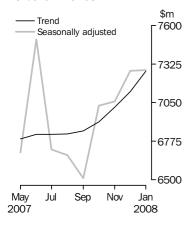

#### PERSONAL FINANCE

- The trend series for the value of total personal finance rose 2.0%, due to a rise in both revolving credit commitments (up 2.1%) and fixed lending commitments (up 1.9%).
- The seasonally adjusted series for the value of total personal finance commitments rose slightly (up 0.1%). This was due to a rise in fixed lending commitments (up 3.1%), which was substantially offset by a fall in revolving credit commitments (down 2.3%).

In seasonally adjusted terms, the value of total personal finance commitments rose 0.1% in January 2008. This was due to a rise in fixed lending commitments (up 3.1%), while revolving credit commitments fell 2.3%.