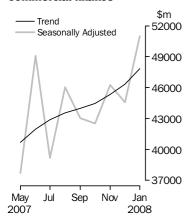

### COMMERCIAL FINANCE

- The trend series for the value of total commercial finance commitments rose 3.2%. This was due to a rise in both fixed lending commitments (up 4.6%) and revolving credit commitments (up 0.6%).
- The seasonally adjusted series for the value of total commercial finance commitments rose 14.4%. This increase was due to a rise in both revolving credit commitments (up 20.2%) and fixed lending commitments (up 12.0%).

COMMERCIAL FINANCE

The trend series for the value of total commercial finance commitments rose 3.2% in January 2008 compared with December 2007. This was due to a rise in both fixed lending commitments (up 4.6%) and revolving credit commitments (up 0.6%).

The seasonally adjusted series for the value of total commercial finance commitments rose 14.4% in January 2008. This increase was due to a rise in both revolving credit commitments (up 20.2%) and fixed lending commitments (up 12.0%).